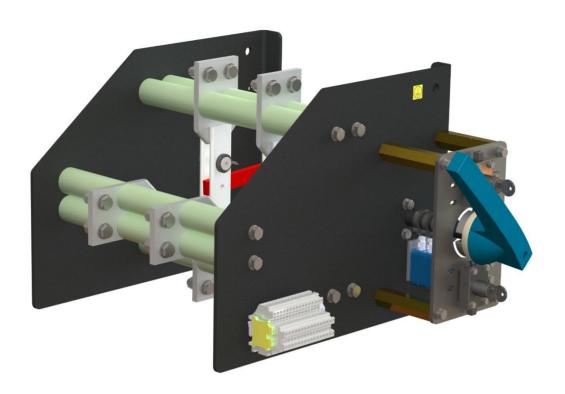

#### MVI-CI 7.2kV 1250A 2-Pole

2 positions: load 1 / load 2

- + Key interlock system
- + Compact & fix manual operating lever

## **Application:**

Disconnector for traction & railway test equipment