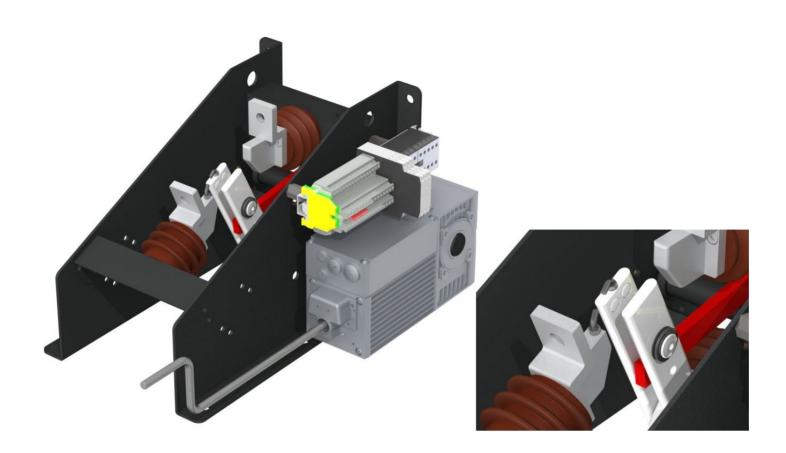

## MTI-QC 12kV 20kA/3s 3-pole

Earth switch with quick closing mechanism

- + Motordrive type 'M' 230Vac
- + Control 230Vac

# **Application:**

Earth switch for railway power plant: 16 1/3 Hz