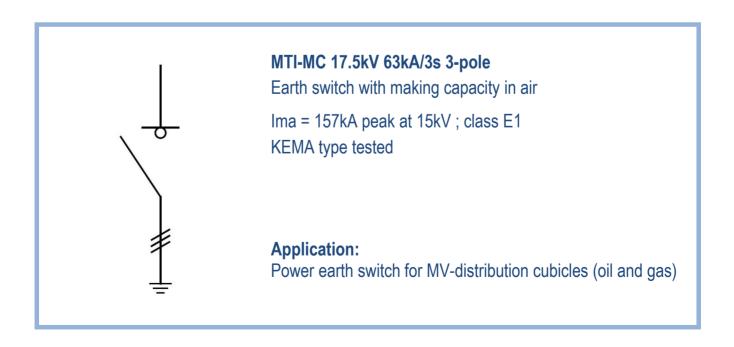

## MTI-QC 12kV 20kA/3s 3-pole

Earth switch with quick closing mechanism

- + Motordrive type 'M' 230Vac
- + Control 230Vac

# **Application:**

Earth switch for railway power plant: 16 1/3 Hz