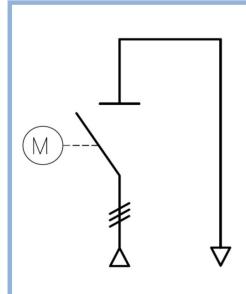

## MI-COMP 3.6kV 400A 3-pole HE

High Endurance execution 250.000 C-O

+ Motordrive type 'M' 1x230Vac C-O switching <2s Up to 40 C-O cycles/day

## **Application:**

Disconnector for MV-drives, operator security in steel production lines (visible isolation)