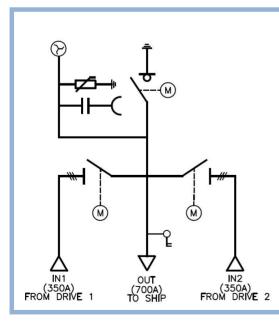

## IC-cubicle 3.6kV 700A 5-pole

With integrated operation control box (2IN + 2OUT)

+ 4x MI-COMP 3.6kV 1000A with motordrive type 'D' 230Vac

## **Application:**

Selection cubicle for power generation; Multiple drives for multiple loads