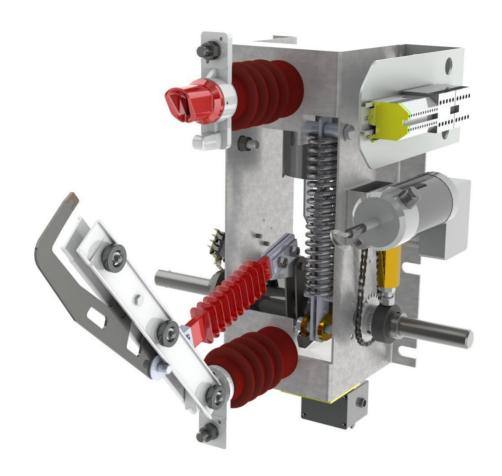

## MTI-QC 12kV 20kA/3s 3-pole

Earth switch with quick closing mechanism

- + Motordrive type 'M' 230Vac
- + Control 230Vac

# **Application:**

Earth switch for railway power plant: 16 1/3 Hz