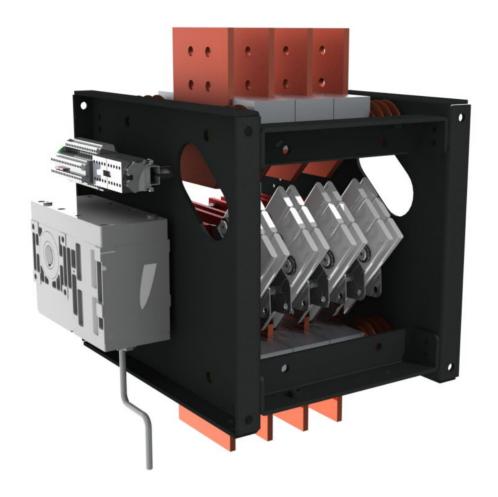

## MI-COMP 17.5kV 6300A 3-pole

With interlocked earthing device 40kA/1s

- + Motordrive type 'DM' 220Vdc on main switch
- + Motordrive type 'D' 220Vdc on earthing switch

## **Application:**

Distribution in hydro power installation