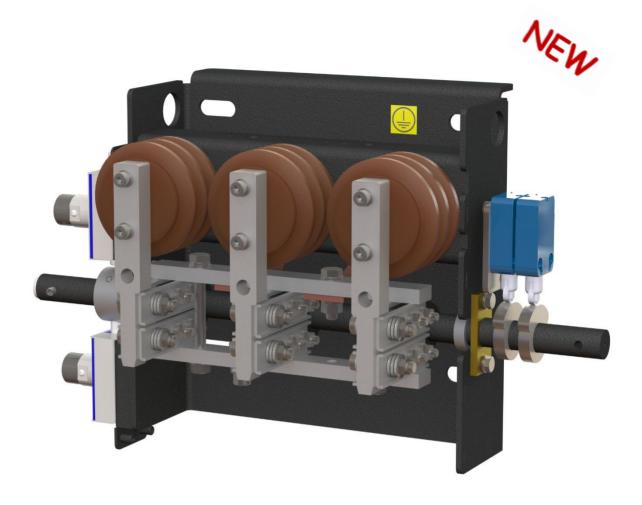

#### MVI-CI7 0.3-4.2kV 500A 3-Pole

7 position tap changer: load 1 / load 2 / ... / load 7 High Endurance > 50.000 C-O cycles

- + Motordrive type 'M' 3x400V
- + 7-position PLC control system

## **Application:**

Disconnector for MV-test equipment