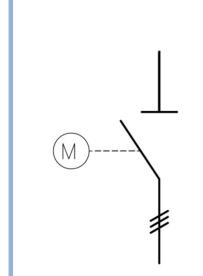

## MTI-QC 12kV 20kA/3s 3-pole

Earth switch with quick closing mechanism

- + Motordrive type 'M' 230Vac
- + Control 230Vac

# **Application:**

Earth switch for railway power plant: 16 1/3 Hz