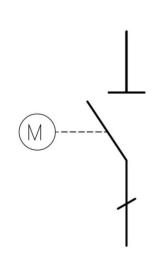

## MI-COMP-CI 7.2kV 2500A 3-pole

2 positions: closed (= load 1) and open (= load 2)

- + Motordrive type 'D' 230Vac
- + Control 24Vdc

## **Application:**

Disconnector for MV-drives / -cubicles