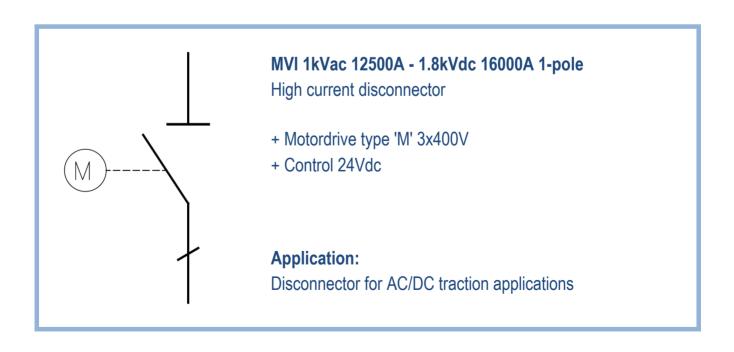

## MVI 0,9kVdc 4000A 2-pole

DC disconnector with position indication sensors

- + Motordrive type 'M' 3x400Vac
- + Control 24Vdc
- + Built-in sensors for Safety Level SIL 3 / Performance Level PI e

## **Application:**

Disconnector for MV-furnace

**3x MDI 0.7kVdc 1500A 1-pole**Built into an outdoor cubicle (IC MDI3)

For manual (hand) operation

**Application:** Disconnector for tramway

MDI 0.7kVdc 2000A 1-pole
Built into an outdoor cubicle (IC MDI)