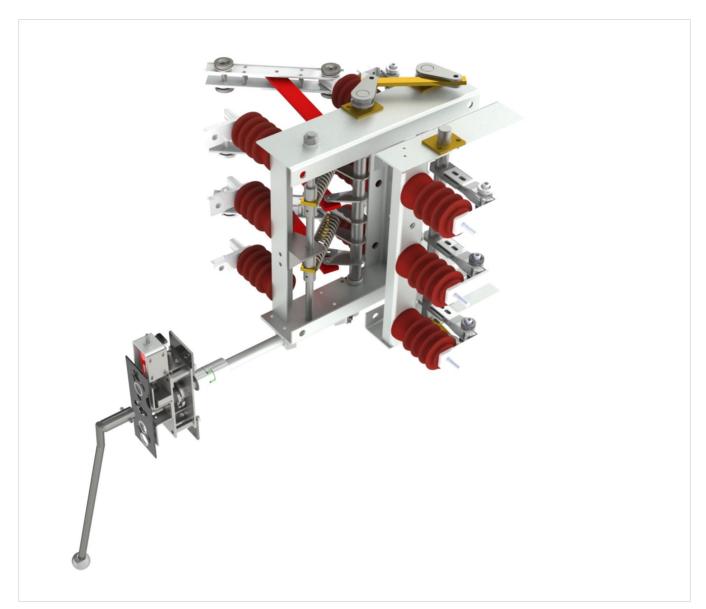

## **DVI 12kV 1250A 3-pole**

Center rotating disconnector

+ Earthing & locking device in open position

## **Application:**

Retrofit disconnector for MV-grid, replaces 4 old types