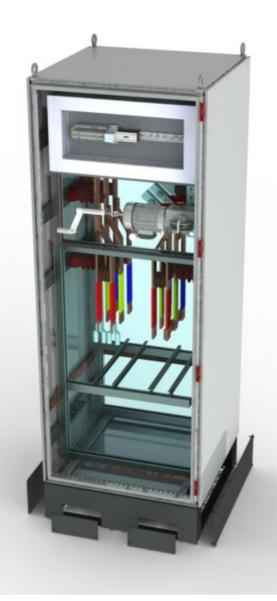

## IC-cubicle 17.5kV 630A 1-pole

Outdoor polyester cubicle with anti-condensation system

- + MI-UI with motordrive type 'H' 230Vac
- + CT

# **Application:**

Cubicle for HV-grid operator; connecting neutral point of power transformer to earth