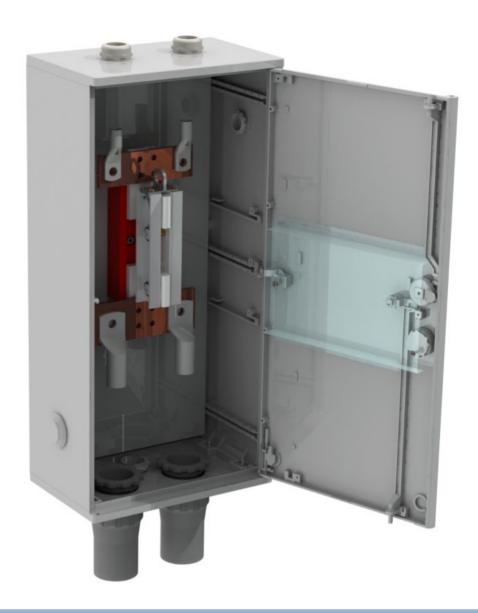

## IC-cubicle 17.5kV 630A 1-pole

Outdoor polyester cubicle with anti-condensation system

- + MI-UI with motordrive type 'H' 230Vac
- + CT

# **Application:**

Cubicle for HV-grid operator; connecting neutral point of power transformer to earth