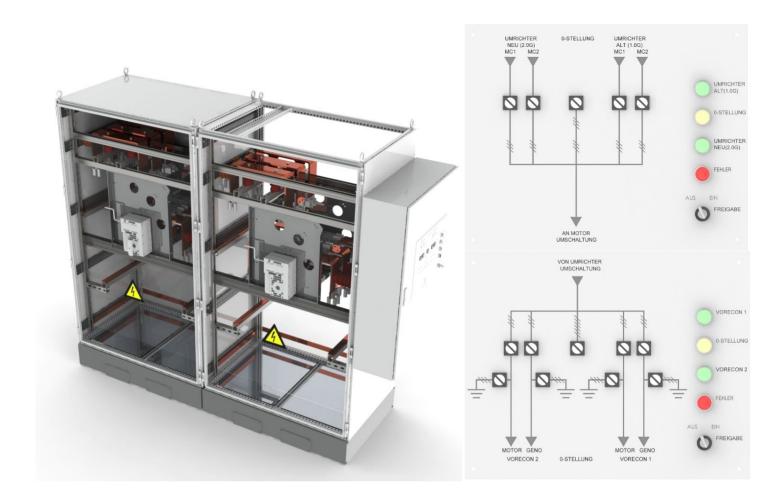

## MI-COMP-CI3 17.5kV 3000A 3-pole BIL75kV

3 positions: load 1 / load 2 / load 3

- + Motordrive type 'DM' 3x400Vac
- + Optional PLC control device

## **Application:**

Disconnector for MV-drives / -cubicles