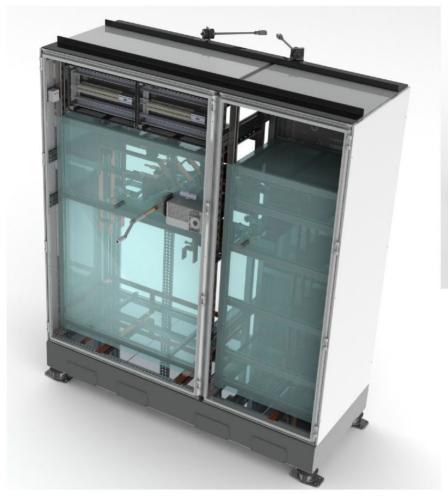

## IC-cubicle 17.5kV 630A 1-pole

Outdoor polyester cubicle with anti-condensation system

- + MI-UI with motordrive type 'H' 230Vac
- + CT

# **Application:**

Cubicle for HV-grid operator; connecting neutral point of power transformer to earth