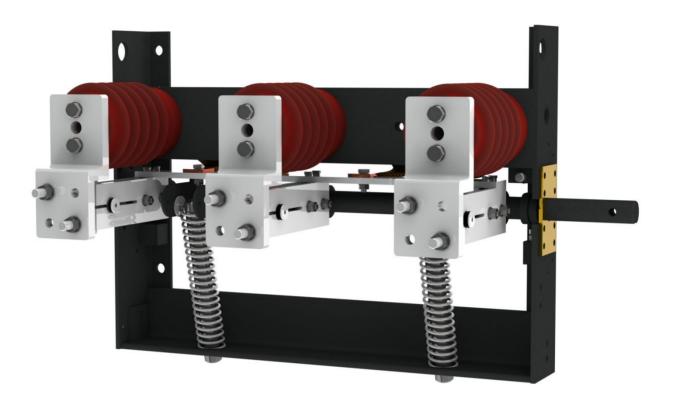

## MSI-UI-Light 36kV 1250A 1-pole

with increased creepage distance (31mm/kV)

- + Motordrive type 'L' with universal power supply AC/DC
- + Emergency operation lever

## **Application:**

MV-resistors (neutral point transformer)