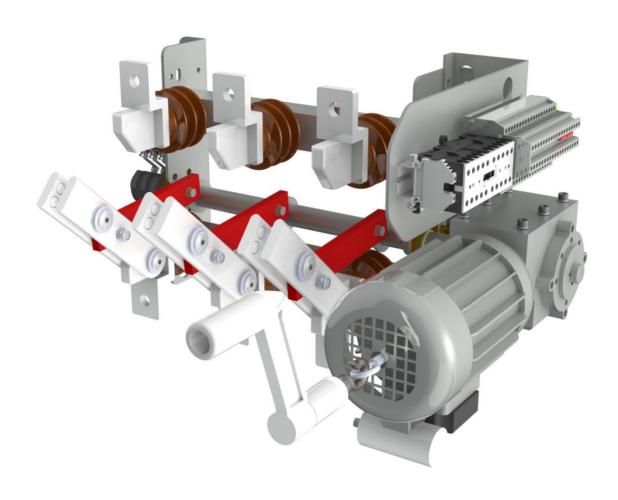

## MI-COMP 17.5kV 6300A 3-pole

With interlocked earthing device 40kA/1s

- + Motordrive type 'DM' 220Vdc on main switch
- + Motordrive type 'D' 220Vdc on earthing switch

## **Application:**

Distribution in hydro power installation