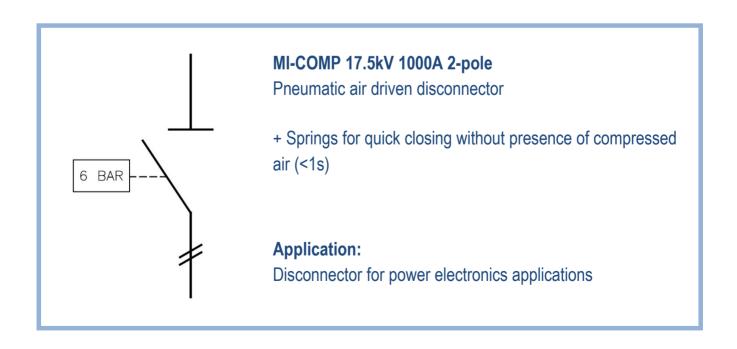

## MI-COMP 17.5kV 6300A 3-pole

With interlocked earthing device 40kA/1s

- + Motordrive type 'DM' 220Vdc on main switch
- + Motordrive type 'D' 220Vdc on earthing switch

## **Application:**

Distribution in hydro power installation