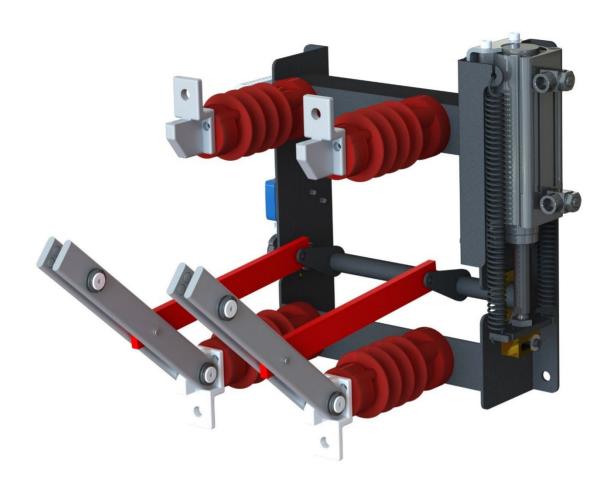

## MSI-CI30YPZ 3.6kV 2000A 3-pole

3 positions: closed / open / earthed

- + Motordrive type 'M' 24Vdc
- + Control 24Vdc

#### **Application:**

Disconnector for MV-drives / -cubicles
Offshore wind application