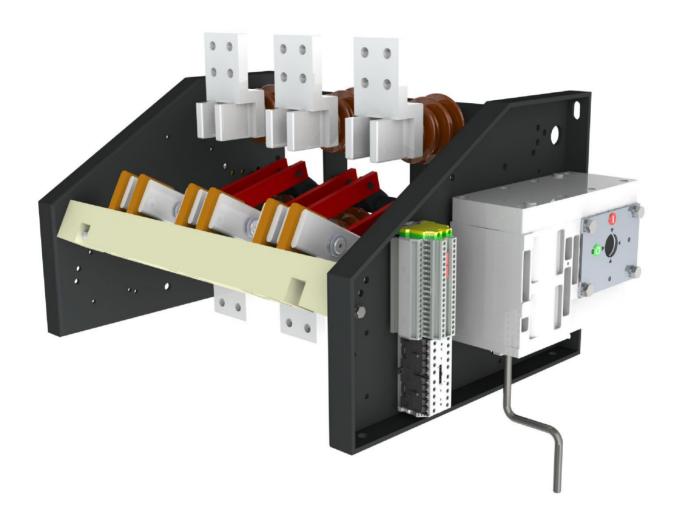

## MI-COMP 17.5kV 6300A 3-pole

With interlocked earthing device 40kA/1s

- + Motordrive type 'DM' 220Vdc on main switch
- + Motordrive type 'D' 220Vdc on earthing switch

## **Application:**

Distribution in hydro power installation