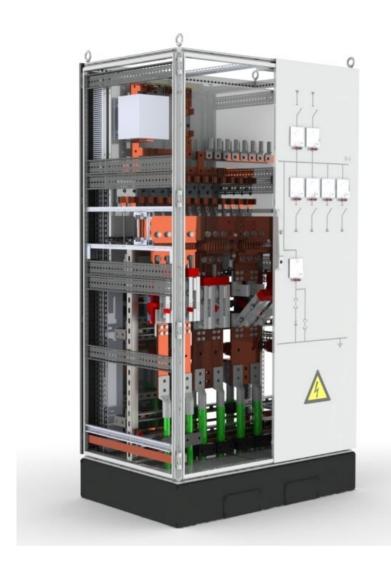

## IC-cubicle 17.5kV 630A 1-pole

Outdoor polyester cubicle with anti-condensation system

- + MI-UI with motordrive type 'H' 230Vac
- + CT

# **Application:**

Cubicle for HV-grid operator; connecting neutral point of power transformer to earth