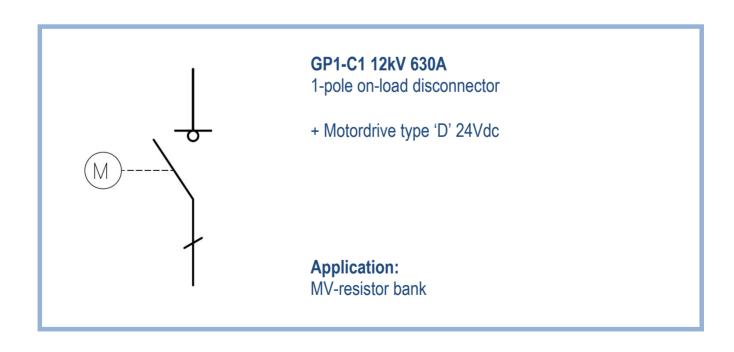

## MVI 0,9kVdc 4000A 2-pole

DC disconnector with position indication sensors

- + Motordrive type 'M' 3x400Vac
- + Control 24Vdc
- + Built-in sensors for Safety Level SIL 3 / Performance Level PI e

## **Application:**

Disconnector for MV-furnace

**3x MDI 0.7kVdc 1500A 1-pole**Built into an outdoor cubicle (IC MDI3)

For manual (hand) operation

**Application:** Disconnector for tramway

MDI 0.7kVdc 2000A 1-pole
Built into an outdoor cubicle (IC MDI)