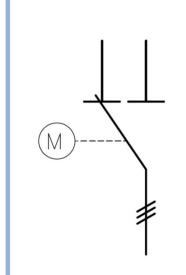

## MSI-CI30YPZ 3.6kV 2000A 3-pole

3 positions: closed / open / earthed

- + Motordrive type 'M' 24Vdc
- + Control 24Vdc

#### **Application:**

Disconnector for MV-drives / -cubicles
Offshore wind application