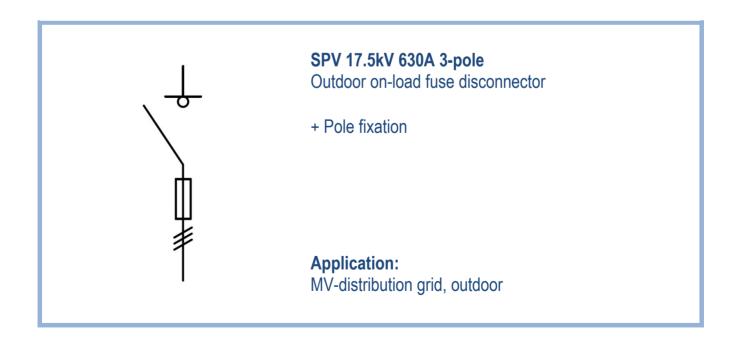

## IC-cubicle 17.5kV 630A 1-pole

Outdoor polyester cubicle with anti-condensation system

- + MI-UI with motordrive type 'H' 230Vac
- + CT

# **Application:**

Cubicle for HV-grid operator; connecting neutral point of power transformer to earth