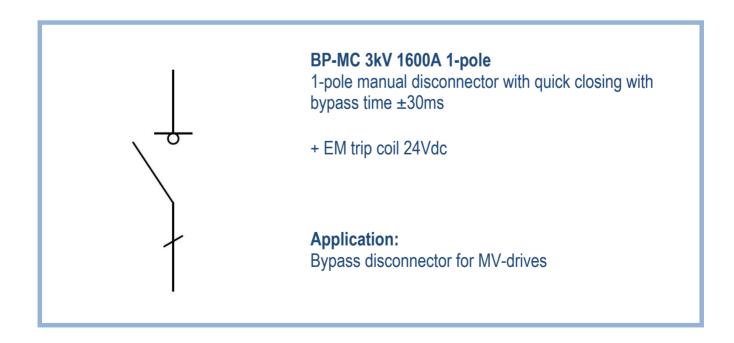

## MI-COMP 3.6kV 400A 3-pole HE

High Endurance execution 250.000 C-O

+ Motordrive type 'M' 1x230Vac C-O switching <2s Up to 40 C-O cycles/day

## **Application:**

Disconnector for MV-drives, operator security in steel production lines (visible isolation)