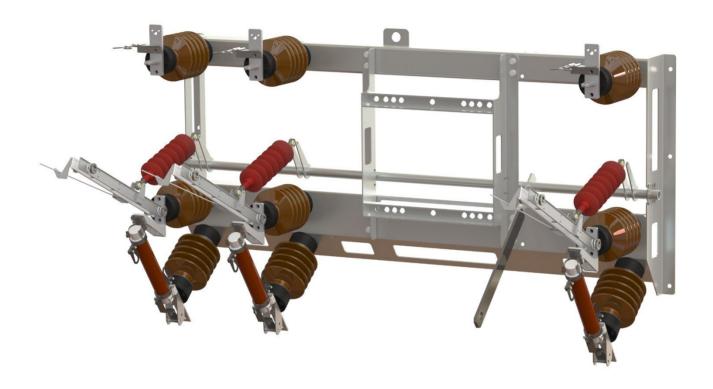

## IC-cubicle 17.5kV 630A 1-pole

Outdoor polyester cubicle with anti-condensation system

- + MI-UI with motordrive type 'H' 230Vac
- + CT

# **Application:**

Cubicle for HV-grid operator; connecting neutral point of power transformer to earth