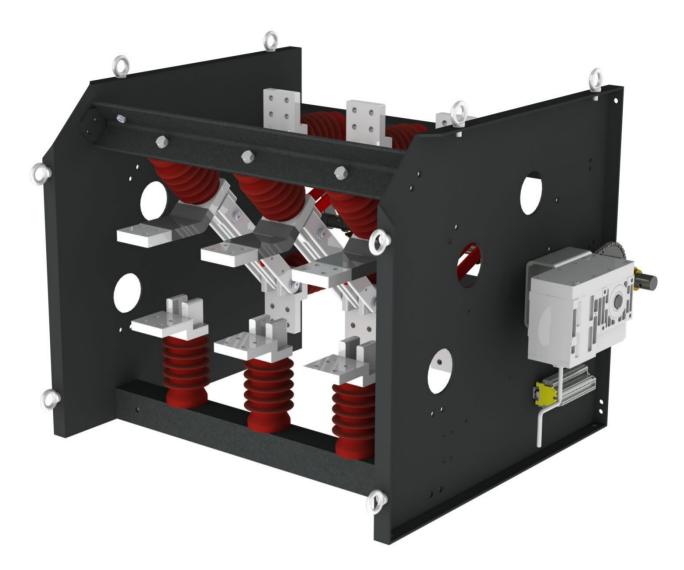

## MI-COMP 17.5kV 6300A 3-pole

With interlocked earthing device 40kA/1s

- + Motordrive type 'DM' 220Vdc on main switch
- + Motordrive type 'D' 220Vdc on earthing switch

## **Application:**

Distribution in hydro power installation