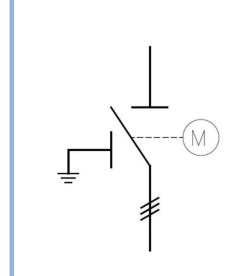

## MI-COMP 17.5kV 6300A 3-pole

With interlocked earthing device 40kA/1s

- + Motordrive type 'DM' 220Vdc on main switch
- + Motordrive type 'D' 220Vdc on earthing switch

## **Application:**

Distribution in hydro power installation