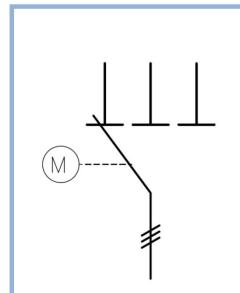

## MI-COMP-CI3 17.5kV 3000A 3-pole BIL75kV

3 positions: load 1 / load 2 / load 3

- + Motordrive type 'DM' 3x400Vac
- + Optional PLC control device

## **Application:**

Disconnector for MV-drives / -cubicles