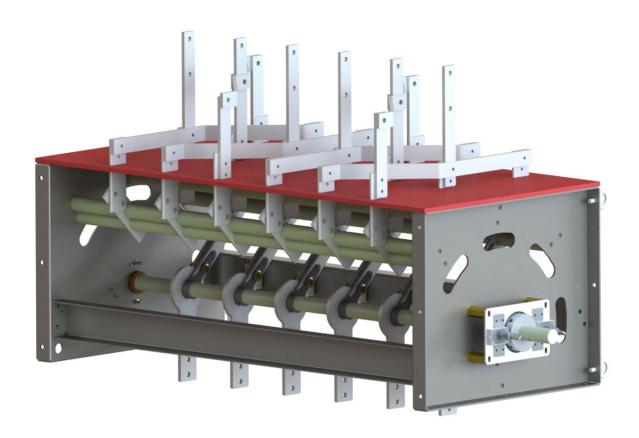

## MI-COMP-CI3 17.5kV 3000A 3-pole BIL75kV

3 positions: load 1 / load 2 / load 3

- + Motordrive type 'DM' 3x400Vac
- + Optional PLC control device

## **Application:**

Disconnector for MV-drives / -cubicles