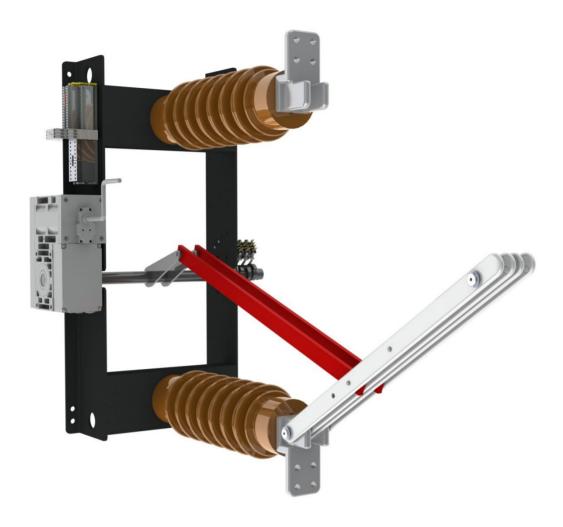

## MSI-UI-Light 36kV 1250A 1-pole

with increased creepage distance (31mm/kV)

- + Motordrive type 'L' with universal power supply AC/DC
- + Emergency operation lever

## **Application:**

MV-resistors (neutral point transformer)