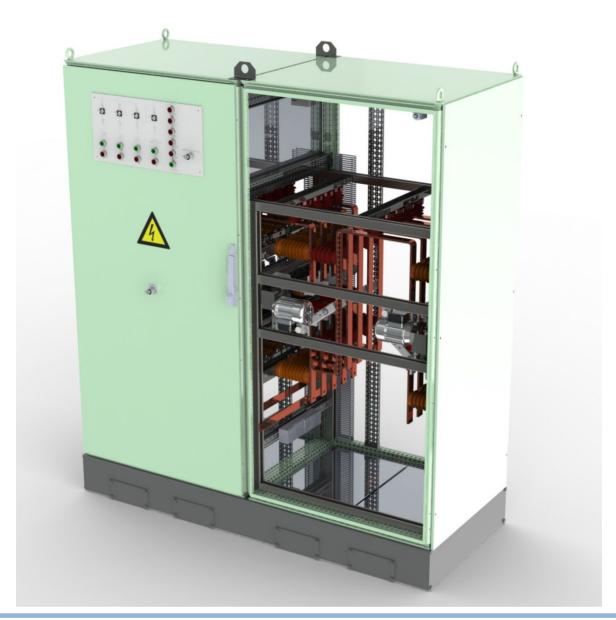

## MI-COMP 17.5kV 6300A 3-pole

With interlocked earthing device 40kA/1s

- + Motordrive type 'DM' 220Vdc on main switch
- + Motordrive type 'D' 220Vdc on earthing switch

## **Application:**

Distribution in hydro power installation