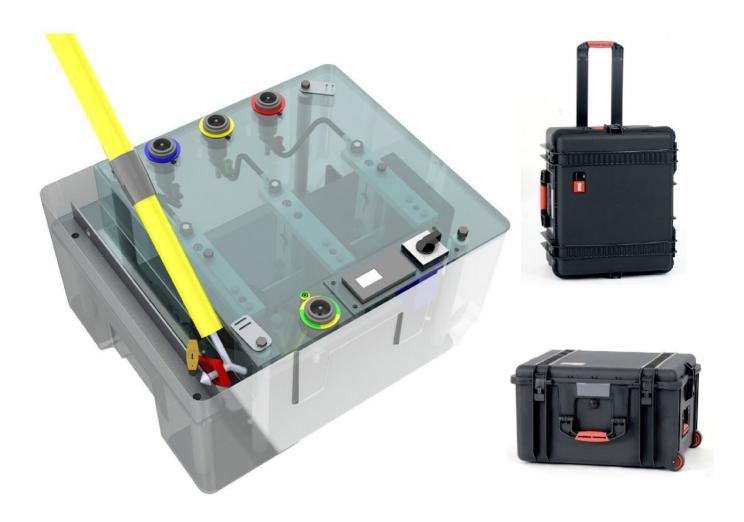

## MTI 12kV 16kA/1s 3-pole

Earth switch built into a mobile case

- + Voltage detection from 0,5kV to 20kV
- + Plug-in connectors for MV-cables

#### **Application:**

Operator security; safe earthing of shielded HV-cables up to 150kV