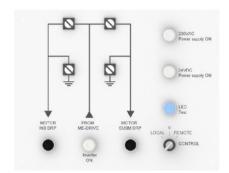

## MI-COMP 17.5kV 6300A 3-pole

With interlocked earthing device 40kA/1s

- + Motordrive type 'DM' 220Vdc on main switch
- + Motordrive type 'D' 220Vdc on earthing switch

## **Application:**

Distribution in hydro power installation