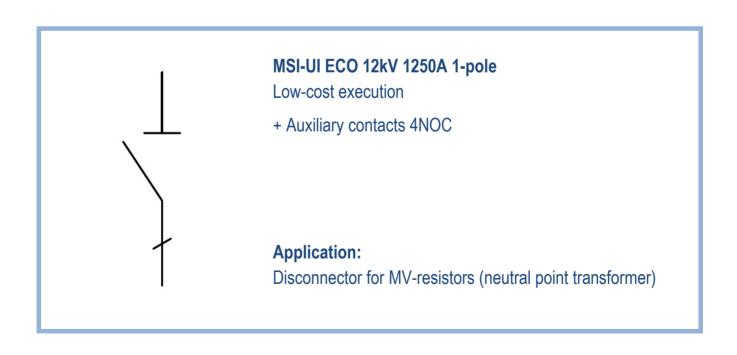

## MSI-UI-Light 36kV 1250A 1-pole

with increased creepage distance (31mm/kV)

- + Motordrive type 'L' with universal power supply AC/DC
- + Emergency operation lever

## **Application:**

MV-resistors (neutral point transformer)