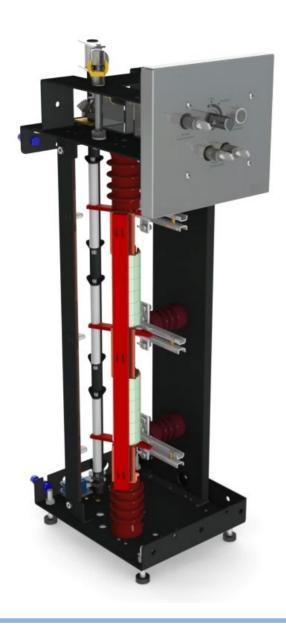

## IC-cubicle 17.5kV 630A 1-pole

Outdoor polyester cubicle with anti-condensation system

- + MI-UI with motordrive type 'H' 230Vac
- + CT

# **Application:**

Cubicle for HV-grid operator; connecting neutral point of power transformer to earth