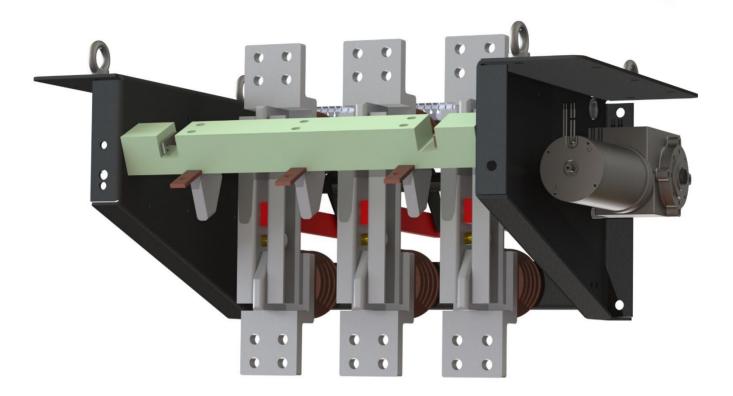

## MSI-CI30YPZ 3.6kV 2000A 3-pole

3 positions: closed / open / earthed

- + Motordrive type 'M' 24Vdc
- + Control 24Vdc

#### **Application:**

Disconnector for MV-drives / -cubicles
Offshore wind application