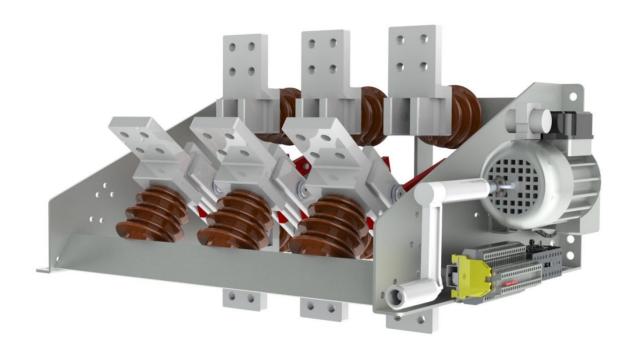

## MI-COMP-CI 7.2kV 2500A 3-pole

2 positions: closed (= load 1) and open (= load 2)

- + Motordrive type 'D' 230Vac
- + Control 24Vdc

## **Application:**

Disconnector for MV-drives / -cubicles