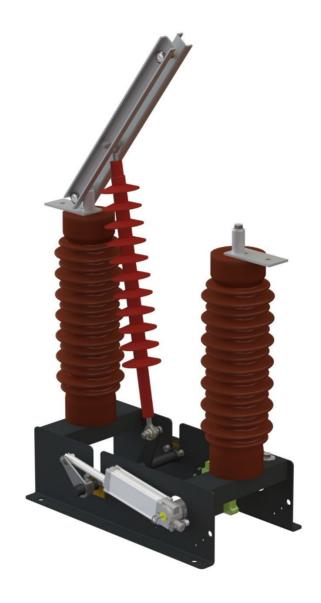

## MSI-UI-Light 36kV 1250A 1-pole

with increased creepage distance (31mm/kV)

- + Motordrive type 'L' with universal power supply AC/DC
- + Emergency operation lever

## **Application:**

MV-resistors (neutral point transformer)