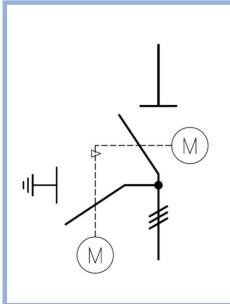

## MSI-UI-Light 36kV 1250A 1-pole

with increased creepage distance (31mm/kV)

- + Motordrive type 'L' with universal power supply AC/DC
- + Emergency operation lever

## **Application:**

MV-resistors (neutral point transformer)