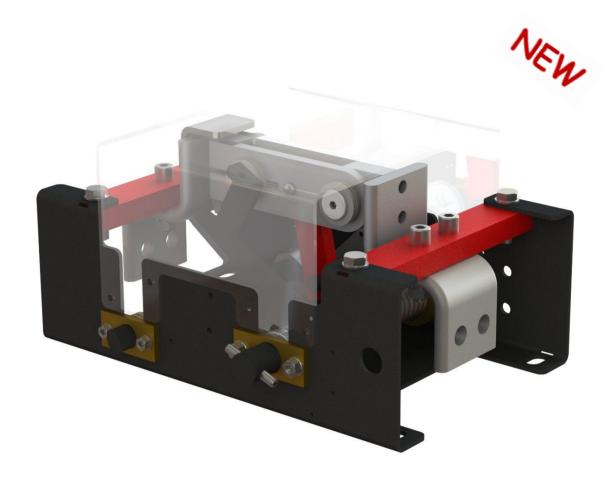

## MI-COMP 17.5kV 6300A 3-pole

With interlocked earthing device 40kA/1s

- + Motordrive type 'DM' 220Vdc on main switch
- + Motordrive type 'D' 220Vdc on earthing switch

## **Application:**

Distribution in hydro power installation