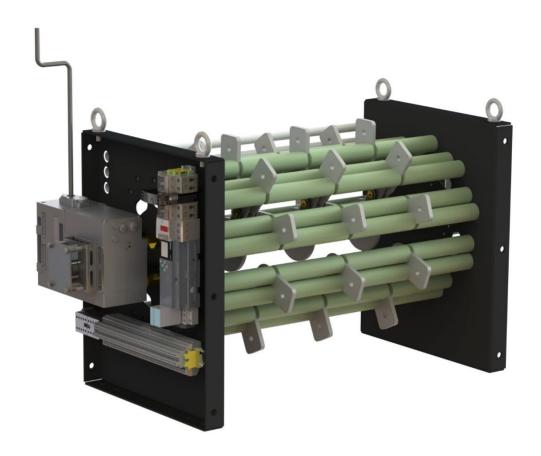

#### MVI-CI7 0.3-4.2kV 500A 3-Pole

7 position tap changer: load 1 / load 2 / ... / load 7 High Endurance > 50.000 C-O cycles

- + Motordrive type 'M' 3x400V
- + 7-position PLC control system

## **Application:**

Disconnector for MV-test equipment