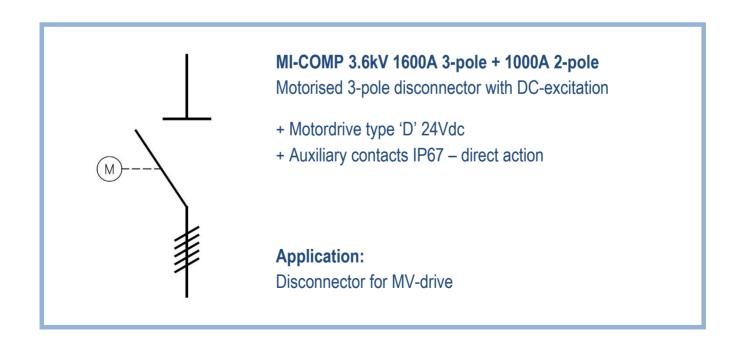

## MI-COMP-CI 7.2kV 2500A 3-pole

2 positions: closed (= load 1) and open (= load 2)

- + Motordrive type 'D' 230Vac
- + Control 24Vdc

## **Application:**

Disconnector for MV-drives / -cubicles