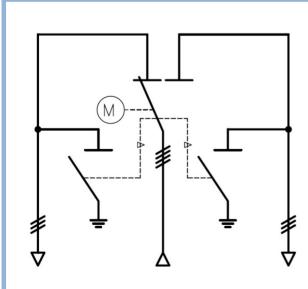

## MI-COMP-CI 7.2kV 2500A 3-pole

2 positions: closed (= load 1) and open (= load 2)

- + Motordrive type 'D' 230Vac
- + Control 24Vdc

## **Application:**

Disconnector for MV-drives / -cubicles