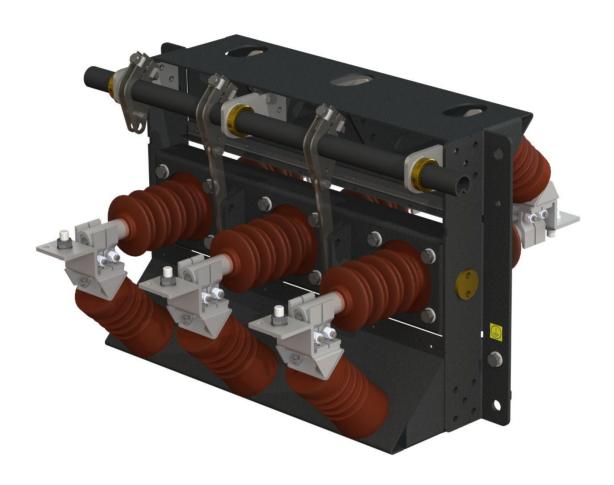

## MI-COMP 17.5kV 6300A 3-pole

With interlocked earthing device 40kA/1s

- + Motordrive type 'DM' 220Vdc on main switch
- + Motordrive type 'D' 220Vdc on earthing switch

## **Application:**

Distribution in hydro power installation