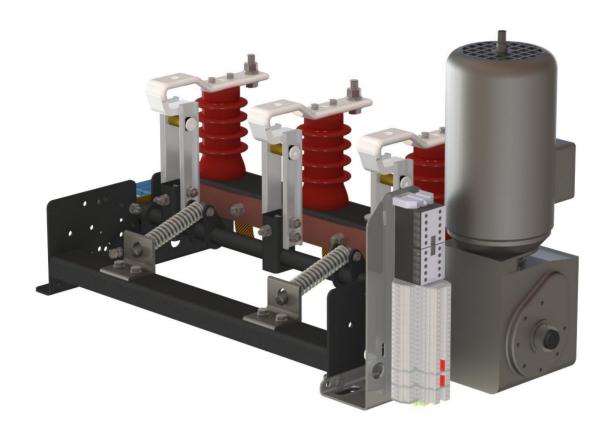

## MI-COMP 17.5kV 6300A 3-pole

With interlocked earthing device 40kA/1s

- + Motordrive type 'DM' 220Vdc on main switch
- + Motordrive type 'D' 220Vdc on earthing switch

## **Application:**

Distribution in hydro power installation