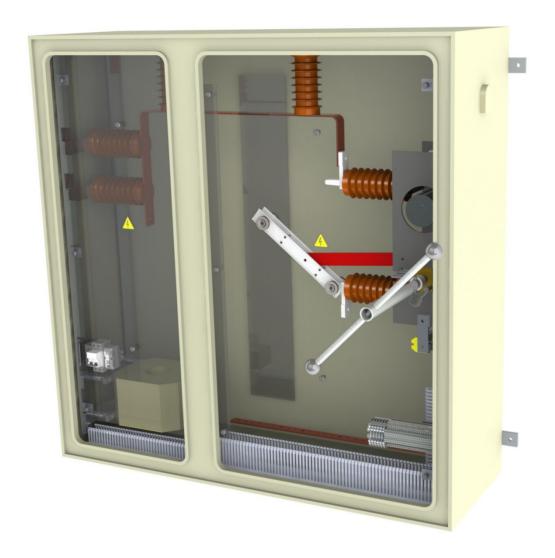

# IC-cubicle 2.5kVdc 1700A 3-pole

With inspection window for visible earthing

- + MI-COMP-CIP 5kV 2000A Manual
- + Interlocking with keylock

## **Application:**

Cubicle for operator security of MV-furnace