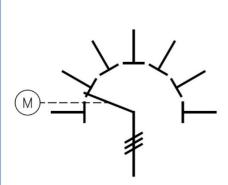

## MSI-UI-Light 36kV 1250A 1-pole

with increased creepage distance (31mm/kV)

- + Motordrive type 'L' with universal power supply AC/DC
- + Emergency operation lever

## **Application:**

MV-resistors (neutral point transformer)