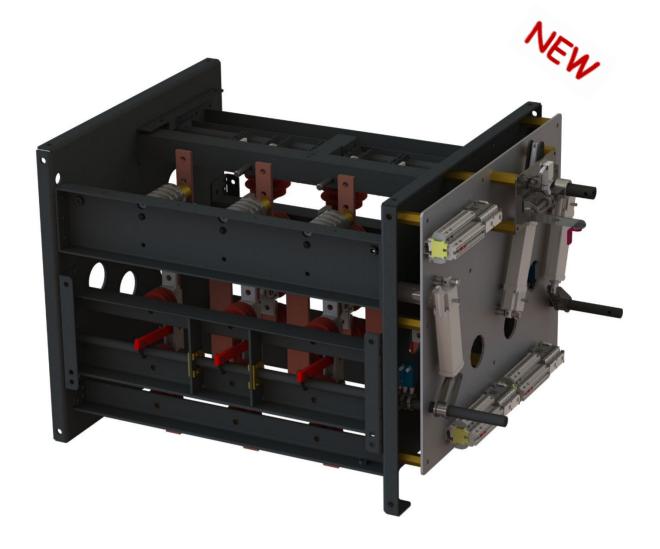

## IA Isolator Assembly 6.6kV 700A 3-pole

Assembly containing 2 isolators type MI-COMP and 1 earth switch with making capacity type MTI-MC;

- + Motor drives type 'L' 24Vdc
- + Custom built padlock interlock system

## **Application:**

Disconnector for Shore Power solutions