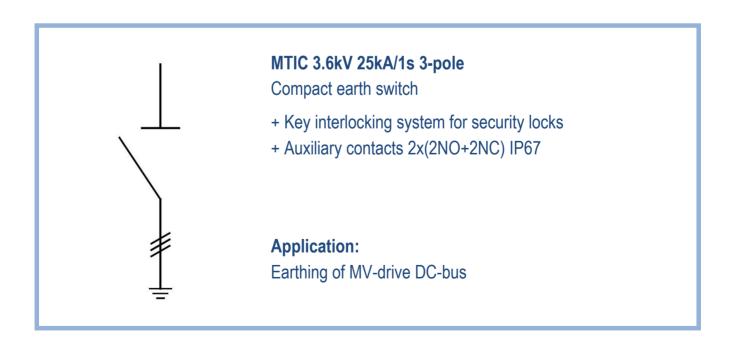

## MSI-CI30YPZ 3.6kV 2000A 3-pole

3 positions: closed / open / earthed

- + Motordrive type 'M' 24Vdc
- + Control 24Vdc

#### **Application:**

Disconnector for MV-drives / -cubicles
Offshore wind application