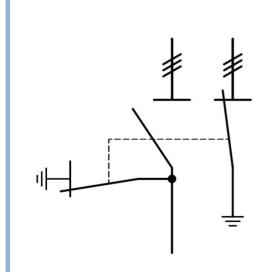

## IC-cubicle 17.5kV 630A 1-pole

Outdoor polyester cubicle with anti-condensation system

- + MI-UI with motordrive type 'H' 230Vac
- + CT

# **Application:**

Cubicle for HV-grid operator; connecting neutral point of power transformer to earth