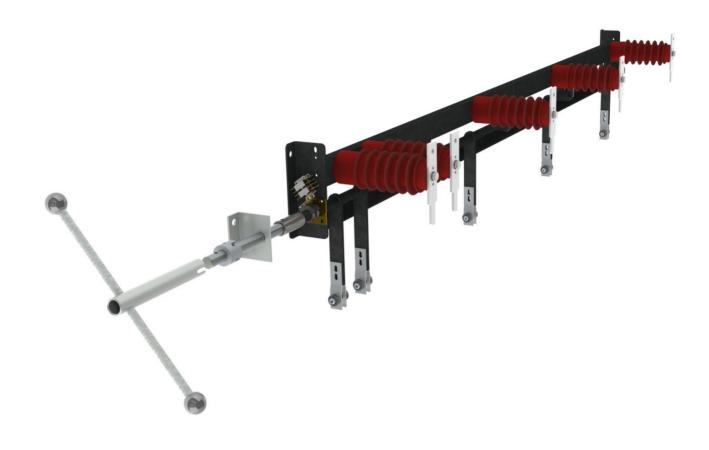

## MSI-CI30YPZ 3.6kV 2000A 3-pole

3 positions: closed / open / earthed

- + Motordrive type 'M' 24Vdc
- + Control 24Vdc

#### **Application:**

Disconnector for MV-drives / -cubicles
Offshore wind application