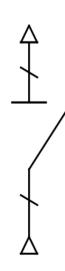

#### MIT 7.2-12kV 630A 3-pole 31.5kA/1s

Combination of 1 disconnector and 2 earth switches With 1 central manual operating mechanism

- + Quick closing mechanism for both disconnectors
- + Door interlock
- + EM-interlocking device

#### **Application:**

Input isolator for MV-drives