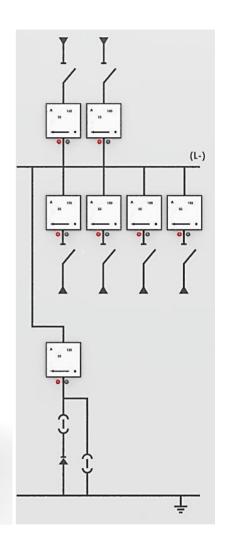

## IC-cubicle 3.6kV 675A 16kA/1s 3-pole

Switch-over marine indoor cubicle (1IN + 2OUT) with stabilizers and dampers

- + MI-COMP-CI 3.6kV 1000A with motordrive 'M'
- + 2x MTI 3.6kV 16kA/1s
- + Manual & electrical interlocking between disconnectors

## Set of 2 IC-cubicles 3.6kV 2000A 2x3-pole

With separate operation control box and integrated PLC

- + 4x MI-COMP-CI3 2000A 3-pole with motordrive type 'M' 3x400V 50Hz
- + 4x MTI 3.6kV 16kA/1s 3-pole HE (10.000 C-O)