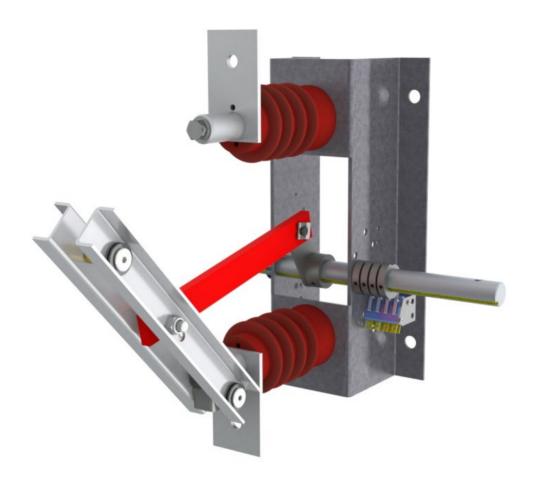

## MSI-UI-Light 36kV 1250A 1-pole

with increased creepage distance (31mm/kV)

- + Motordrive type 'L' with universal power supply AC/DC
- + Emergency operation lever

## **Application:**

MV-resistors (neutral point transformer)