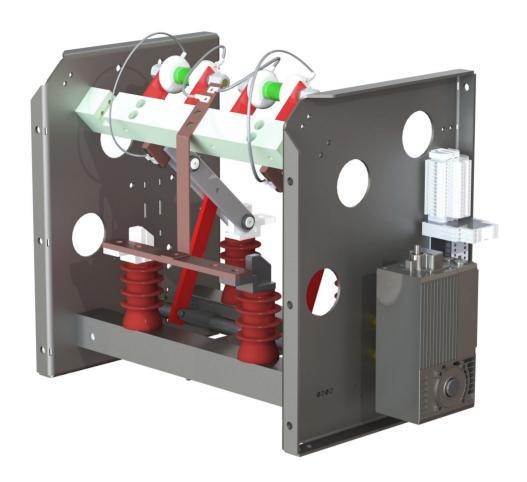

#### MIT 7.2-12kV 630A 3-pole 31.5kA/1s

Combination of 1 disconnector and 2 earth switches With 1 central manual operating mechanism

- + Quick closing mechanism for both disconnectors
- + Door interlock
- + EM-interlocking device

#### **Application:**

Input isolator for MV-drives