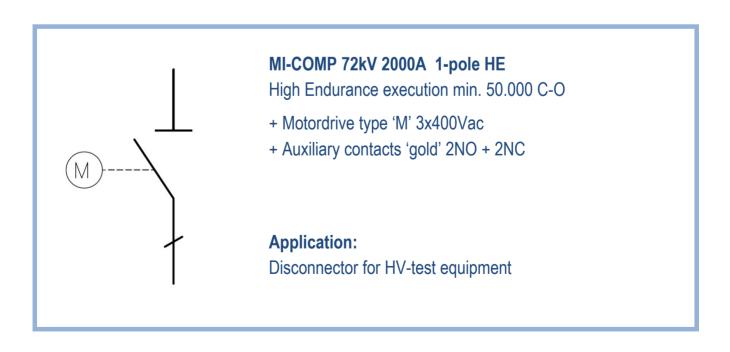

#### MVI-CI7 0.3-4.2kV 500A 3-Pole

7 position tap changer: load 1 / load 2 / ... / load 7 High Endurance > 50.000 C-O cycles

- + Motordrive type 'M' 3x400V
- + 7-position PLC control system

## **Application:**

Disconnector for MV-test equipment