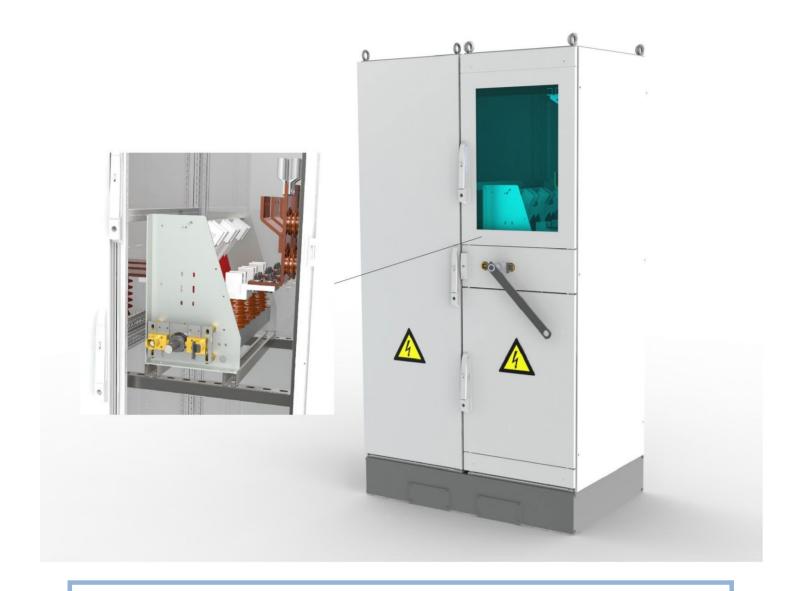

# IC-cubicle 2.5kVdc 1700A 3-pole

With inspection window for visible earthing

- + MI-COMP-CIP 5kV 2000A Manual
- + Interlocking with keylock

## **Application:**

Cubicle for operator security of MV-furnace