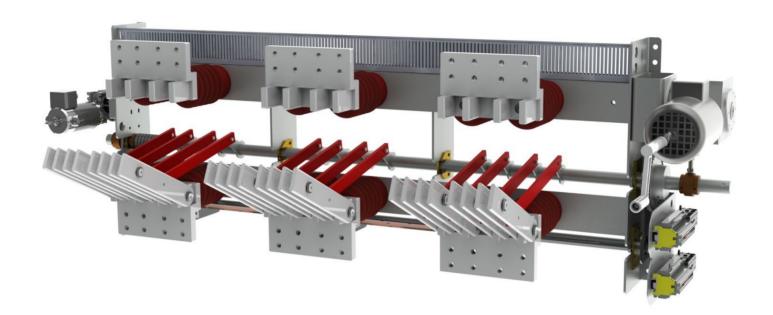

## MVI 0,9kVdc 4000A 2-pole

DC disconnector with position indication sensors

- + Motordrive type 'M' 3x400Vac
- + Control 24Vdc
- + Built-in sensors for Safety Level SIL 3 / Performance Level PI e

## **Application:**

Disconnector for MV-furnace

**3x MDI 0.7kVdc 1500A 1-pole**Built into an outdoor cubicle (IC MDI3)

For manual (hand) operation

**Application:** Disconnector for tramway

MDI 0.7kVdc 2000A 1-pole
Built into an outdoor cubicle (IC MDI)