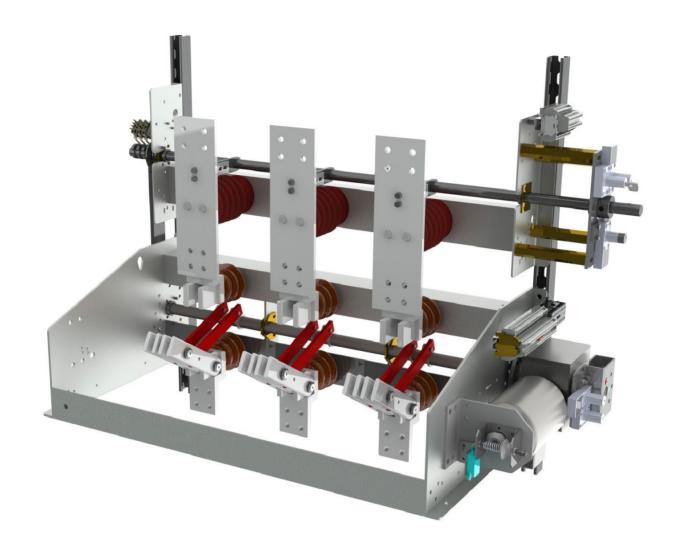

## MI-COMP-CI3 17.5kV 3000A 3-pole BIL75kV

3 positions: load 1 / load 2 / load 3

- + Motordrive type 'DM' 3x400Vac
- + Optional PLC control device

## **Application:**

Disconnector for MV-drives / -cubicles