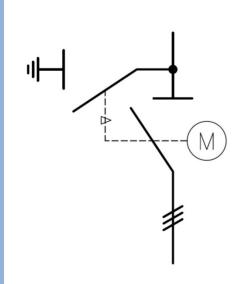

ace







**3x MDI 0.7kVdc 1500A 1-pole**Built into an outdoor cubicle (IC MDI3)

For manual (hand) operation

**Application:** Disconnector for tramway







MDI 0.7kVdc 2000A 1-pole
Built into an outdoor cubicle (IC MDI)

For manual hookstick operation

**Application:** Disconnector for tramway







#### MIT 7.2-12kV 630A 3-pole 31.5kA/1s

Combination of 1 disconnector and 2 earth switches With 1 central manual operating mechanism

- + Quick closing mechanism for both disconnectors
- + Door interlock
- + EM-interlocking device

#### **Application:**

Input isolator for MV-drives







## MI-COMP-CII 5kV 2500A 3-pole

Vibration proof with small breaking capacity

+ Motordrive type 'M' 3x400V change-over-time < 2.5s

## **Application:**

Disconnector for MV-drives in cruise ship







## MI-COMP-TI 7.2kV 2500A 75kA/1s 3-pole 200kA peak

With mechanical interlocked manual earth switch

- + Motordrive type 'M' 220Vdc
- + Frontal emergency operating mechanism
- + Several key interlocking systems

## **Application:**

MV-cubicles in power generation plants









## MSI-CI30XRYPZ 12kVdc 630A 3-pole

Vertical disconnector with frontal operating system and 3 positions:

- X = open position
- Y = discharge trough resistor bypass
- Z = quick earthing

## **Application:**

Disconnector for discharging capacitors of MV-drive







## **DVI 12kV 1250A 3-pole**

Center rotating disconnector

+ Earthing & locking device in open position

## **Application:**

Retrofit disconnector for MV-grid, replaces 4 old types







## IA Isolator Assembly 6.6kV 700A 3-pole

Assembly contai