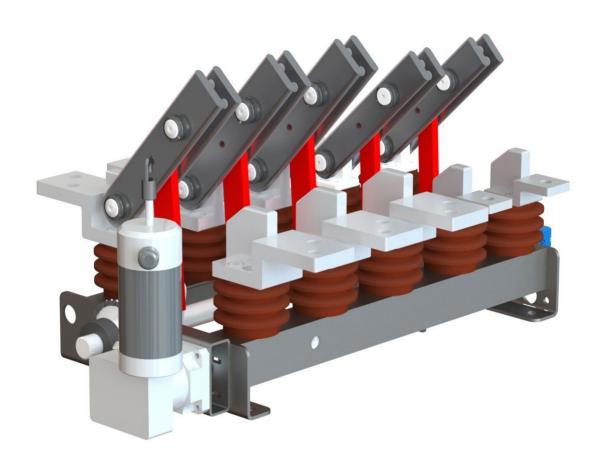

## MI-COMP 17.5kV 6300A 3-pole

With interlocked earthing device 40kA/1s

- + Motordrive type 'DM' 220Vdc on main switch
- + Motordrive type 'D' 220Vdc on earthing switch

## **Application:**

Distribution in hydro power installation