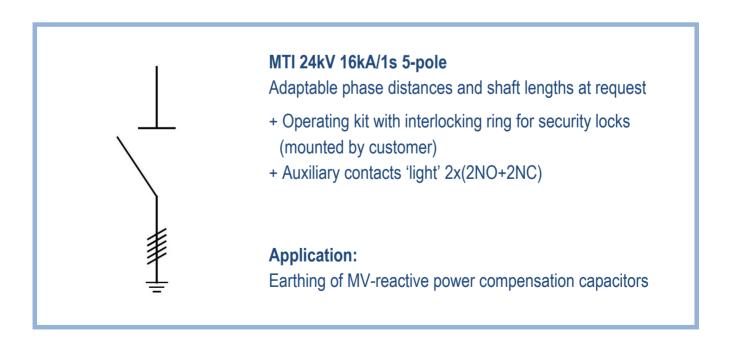

## MTI 12kV 16kA/1s 3-pole

Earth switch built into a mobile case

- + Voltage detection from 0,5kV to 20kV
- + Plug-in connectors for MV-cables

#### **Application:**

Operator security; safe earthing of shielded HV-cables up to 150kV