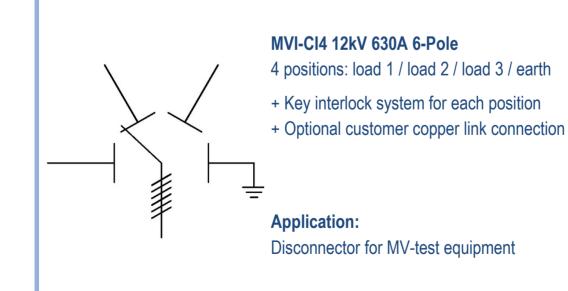

#### MVI-CI7 0.3-4.2kV 500A 3-Pole

7 position tap changer: load 1 / load 2 / ... / load 7 High Endurance > 50.000 C-O cycles

- + Motordrive type 'M' 3x400V
- + 7-position PLC control system

## **Application:**

Disconnector for MV-test equipment