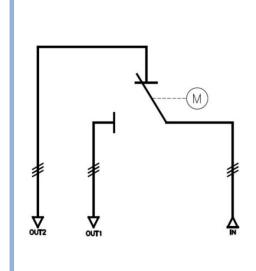

## MI-COMP-CI 7.2kV 2500A 3-pole

2 positions: closed (= load 1) and open (= load 2)

- + Motordrive type 'D' 230Vac
- + Control 24Vdc

## **Application:**

Disconnector for MV-drives / -cubicles