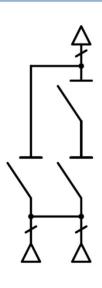

#### MIT 7.2-12kV 630A 3-pole 31.5kA/1s

Combination of 1 disconnector and 2 earth switches With 1 central manual operating mechanism

- + Quick closing mechanism for both disconnectors
- + Door interlock
- + EM-interlocking device

#### **Application:**

Input isolator for MV-drives